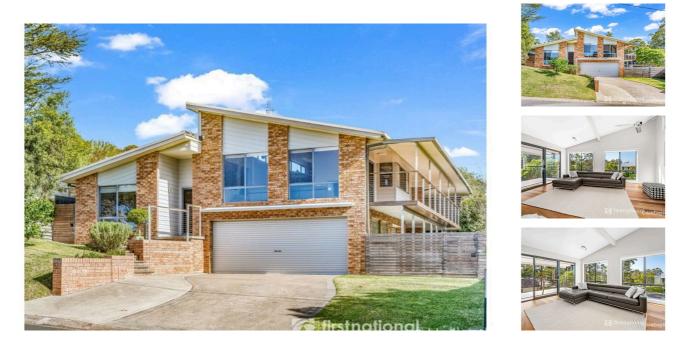

# 3 COTTONWOOD CLOSE BOLWARRA NSW 2320



 $\blacksquare$  4 b 2  $\boxdot$  2  $\fbox{b}$  834m<sup>2</sup>  $\oiint$  189m<sup>2</sup> Year Built 2019 Listing Date 03-Dec-24 Listing Price \$750 WEEKLY

DOM 9 days Distance 0.97km

#### 12A WESLEY STREET BOLWARRA HEIGHTS NSW 2320



DOM 42 days Year Built -Listing Date 11-Mar-25 Distance 1.91km Listing Price \$680 pw

DOM = Days on market \* This data point was edited by the author of this CMA and has not been verified by CoreLogic

## **Comps Map: Rentals**



st This data point was edited by the author of this CMA and has not been verified by CoreLogic

© Copyright 2025 RP Data Pty Ltd trading as CoreLogic Asia Pacific (CoreLogic). All rights reserved.

















## **Current Market Review**

## 34 MAITLAND ROAD BOLWARRA NSW 2320



#### Market Assessment

\$680 - \$700 per week

#### Notes from your agent

Any pricing put forward is based on comparable pricing evidence taking into account, location, design etc. and should be seen as a guide.

### Disclaimer

Contains property sales information provided under licence from the Valuer General New South Wales. RP Data Pty Ltd trading as CoreLogic Asia Pacific is authorised as a Property Sales Information provider by the Valuer General New South Wales.

The Appraisal Amount contained in the report may have been manually provided by the Agent; or may be based on an automated valuation model estimate provided by CoreLogic ('AVM Estimated Value'). AVM Estimated Values are current at the date of the publication only. It is computer generated and is not a professional apprai