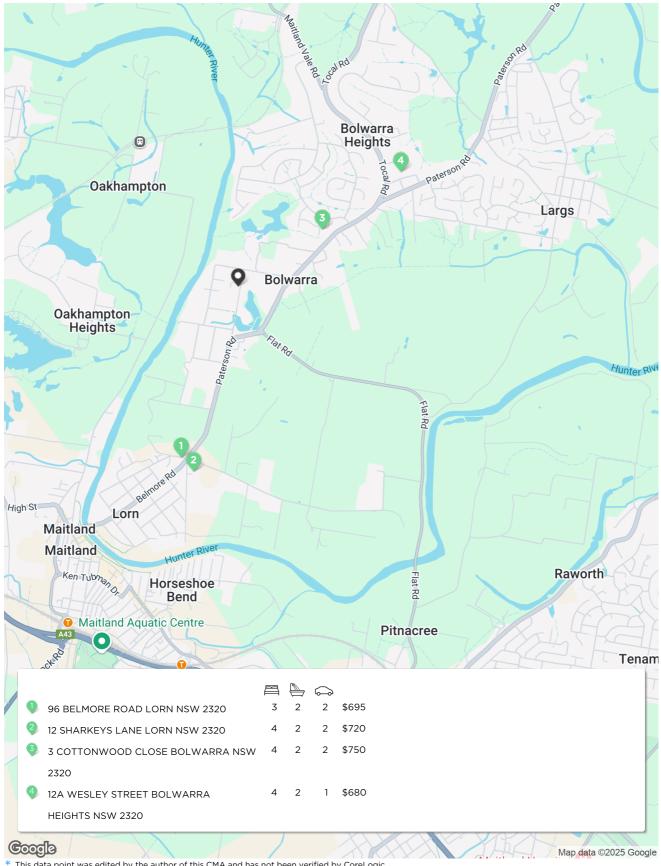

## **Comps Map: Rentals**

st This data point was edited by the author of this CMA and has not been verified by CoreLogic

© Copyright 2025 RP Data Pty Ltd trading as CoreLogic Asia Pacific (CoreLogic). All rights reserved.

#### 96 BELMORE ROAD LORN NSW 2320

 $\blacksquare$  3  $\clubsuit$  2  $\bigcirc$  2  $\sqsubseteq$  586m<sup>2</sup>  $\square$  178m<sup>2</sup> Year Built 2020 DOM 18 days Listing Date 04-Apr-25 Distance 1.75km Listing Price \$695 pw

#### 12 SHARKEYS LANE LORN NSW 2320

| E7 -     |         |
|----------|---------|
| DOM      | 18 days |
| Distance | 1.85km  |
|          |         |
|          | DOM     |

#### 3 COTTONWOOD CLOSE BOLWARRA NSW 2320

 $\blacksquare$  4 b 2  $\boxdot$  2  $\fbox{b}$  834m<sup>2</sup>  $\oiint$  189m<sup>2</sup> Year Built 2019 Listing Date 03-Dec-24 Listing Price \$750 WEEKLY

DOM 9 days Distance 0.97km

#### 12A WESLEY STREET BOLWARRA HEIGHTS NSW 2320

DOM 42 days Year Built -Listing Date 11-Mar-25 Distance 1.91km Listing Price \$680 pw

DOM = Days on market \* This data point was edited by the author of this CMA and has not been verified by CoreLogic